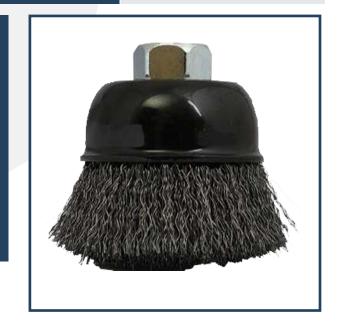

## **Data Sheet**

| MATERIAL | CARBON STEEL |
|----------|--------------|
| USAGE    | CLEANING     |
| SIZE :   | 3" M 10      |
| UNIT     | Pcs          |
| PACKING  | ВОХ          |

Cup Brush Crimped Wire of 3" M 10 Carbon Steel has: -

## **Product Description**

The CUP BRUSH CRIMPED WIRE Size of 3" M 10 Carbon Steel product. Which offers to provide process usage in light and medium duty cleaning applications involving irregular/flat surfaces. Finding suitability for steel applications, these are made available for our customers. Made to offer high productivity and long life, and designed for use on portable power tools operating at high speeds.