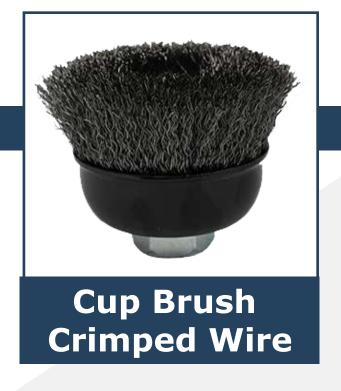

## **Data Sheet**

| MATERIAL | CARBON STEEL |
|----------|--------------|
| USAGE    | CLEANING     |
| SIZE :   | 3" M 10      |
| UNIT     | Pcs          |
| PACKING  | ВОХ          |

Cup Brush Crimped Wire of 3" M 10 Carbon Steel has: -

## **Product Description**

The CUP BRUSH CRIMPED WIRE Size of 3" M 10 Carbon Steel product. Which offers to provide process usage in light and medium duty cleaning applications involving irregular/flat surfaces. Finding suitability for steel applications, these are made available for our customers. Made to offer high productivity and long life, and designed for use on portable power tools operating at high speeds.